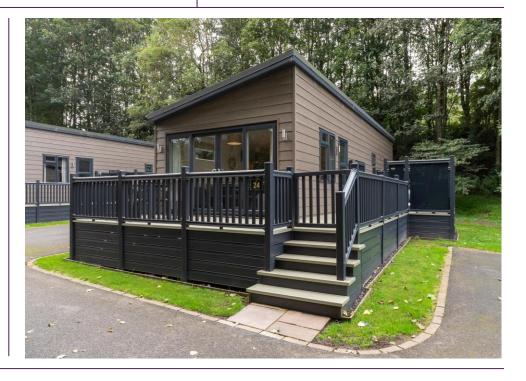

## **Westholme Bank**

Westholme Bank, Leyburn DL8 3SP

£39,500

\*\*SHARED OWNERSHIP\*\*

Two Bedrooms
Single Lodge Holiday Home
Decking & Skirting Included
47' x 14'

\*\*SHARED OWNERSHIP\*\* Luxury Lodge Ownership for a Fraction of the price. Shared options start from £39,500\* for a 1/4 share. 2018 Lodge, 42ft x 14ft, 2 Bedroom Cosy and comfortable, with lots of modern features, this beautiful lodge has everything you need for an enjoyable stay. Contemporary Open Plan Design. Residential Specification. Hotel Suite Style with Luxury Linen & Soft Furnishings. Large outdoor decking area, with sunken hot tub. Akula Outdoor Furniture. Ownership Benefits across Park Facilities. Unique Fully Flexible Booking System Price: £39,500\* Based on 70 nights ownership share. \*T&Cs apply